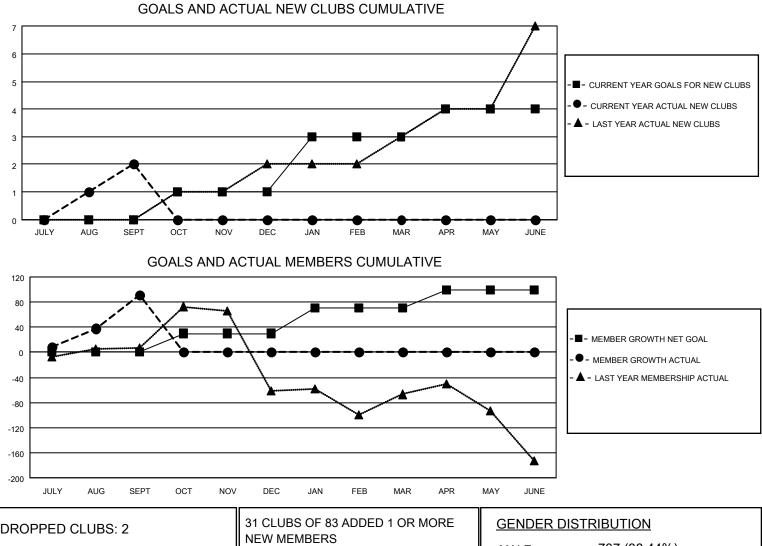

## LOCATION INDONESIA

District 307B1

Results as of: 9/30/2020

| Clubs                 |               |           |               | Members               |                        |                         |                                                    |  |
|-----------------------|---------------|-----------|---------------|-----------------------|------------------------|-------------------------|----------------------------------------------------|--|
| RESULTS FOR 2020-2021 |               |           |               | RESULTS FOR 2020-2021 |                        |                         |                                                    |  |
| QUARTER               | NEW CLUB GOAL | NEW CLUBS | DROPPED CLUBS | QUARTER               | BER GROWTH NET<br>GOAL | MEMBER GROWTH<br>ACTUAL | DROPPED<br>MEMBERS ACTUAL<br>(including transfers) |  |
| JULY/AUG/SEPT         | 0             | 2         | 2             | JULY/AUG/SEPT         | 0                      | 118                     | 24                                                 |  |
| OCT/NOV/DEC           | 1             | 0         | 0             | OCT/NOV/DEC           | 30                     | 0                       | 0                                                  |  |
| JAN/FEB/MAR           | 2             | 0         | 0             | JAN/FEB/MAR           | 40                     | 0                       | 0                                                  |  |
| APR/MAY/JUNE          | 1             | 0         | 0             | APR/MAY/JUNE          | 30                     | 0                       | 0                                                  |  |

| DROPPED CLUBS: 2 |    | 31 CLUBS OF 83 ADDED 1 OR MORE | GENDER DISTRIBUTION |                            |     |
|------------------|----|--------------------------------|---------------------|----------------------------|-----|
|                  |    | NEW MEMBERS                    | MALE                | 707 (38.44%)               |     |
|                  |    |                                | FEMALE              | 1,132 (61.56%)             |     |
| DROPPED MEMBERS  |    |                                |                     |                            |     |
| DECEASED         | 2  | CLICK HERE FOR CUMULATIVE      |                     |                            | 352 |
| CLUB CANCELLED   | 0  | MEMBERSHIP DATA                |                     |                            | 193 |
| OTHER            | 22 |                                | FAMILY MEMBER       | FAMILY MEMBERS PAYING HALF |     |
| TOTAL            | 24 |                                |                     |                            |     |
|                  |    |                                |                     |                            |     |